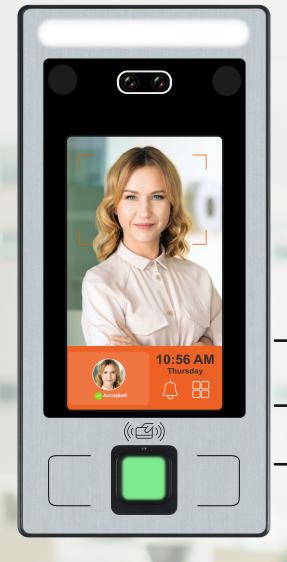

## Face With Fingerprint

**Attendance Recorder with Access Control** 

T52F Pro

- **Display Size 4.8" Inch**
- **Face Capacity 5000** 
  - Finger Capacity 5000

Personal **Identity Number** 

**RFID Reader** 

Face

Fingerprint Scanner

GPRS (Optional)

Personal Identity Number

Access Control

RFID Reader

Cloud

USB Disk